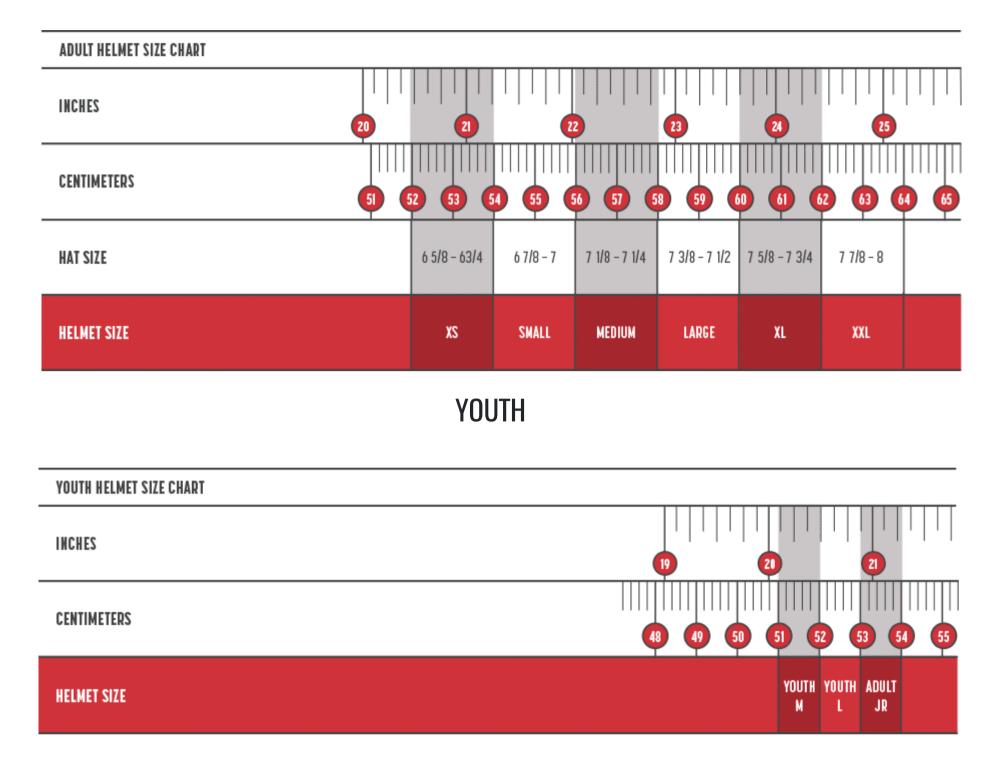

|       |        |        |               |
|                                      |              |        |        | SMALL |                              |        |       |        |        |               |
|                                      |              |        |        |       |                              | MEDIUM |       |        |        |               |
|                                      |              |        |        |       |                              |        |       | LA     | RGE    |               |

# **GLOVES**



| SIZE   | INCHES         |
|--------|----------------|
| ZXX    | 5″ TO 6″       |
| ZX     | 6″ TO 7″       |
| SMALL  | 7″ TO 8 1/2″   |
| MEDIUM | 8″ TO 9 1/2″   |
| LARGE  | 9″ TO 10 1/2″  |
| XL     | 10″ TO 11 1/2″ |

### HELMETS

ADULT



## SHOES

| SHOE SIZE CONVERSION CHART |       |       |       |      |       |      |       |      |        |        |        |      |    |        |    |      |    |        |    |      |        |
|----------------------------|-------|-------|-------|------|-------|------|-------|------|--------|--------|--------|------|----|--------|----|------|----|--------|----|------|--------|
| U.S. MEN                   | 4     | 4.5   | 5     | 5.5  | 6     | 6.5  | 7     | 7.5  | 8      | 8.5    | 9      | 9.5  | 10 | 10.5   | 11 | 11.5 | 12 | 12.5   | 13 | 13.5 | 14     |
| U.S. WOMEN                 | 5.5   | 6     | 6.5   | 7    | 7.5   | 8    | 9     | 9.5  | 10     | 10.5   | 11     | 11.5 | 12 | 12.5   | 13 | 13.5 | 14 |        |    |      |        |
| EURO                       | 36    | 3